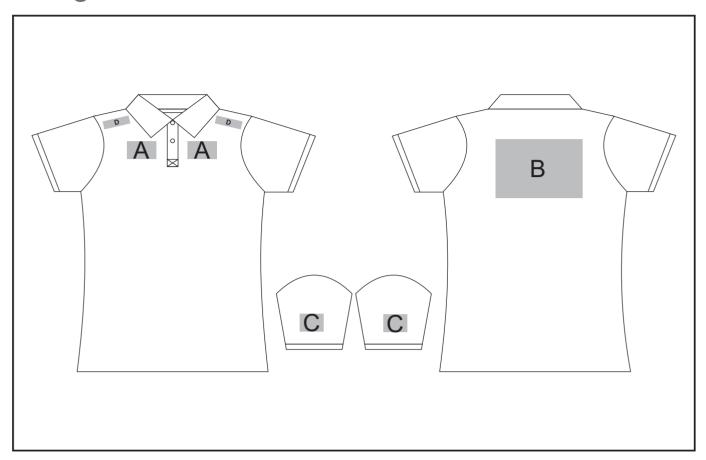

### **Need to know:**

- Includes 1-Position Digital Transfer (setup fee applies)
- **DTC/EMB** inclusive Parameters: Left/Right Chest or Back = 100mm x 100mm
- Please note Pos D will be branded +/- 20mm from the top seam

#### **Position A**

- 1. Embroidery (EMB) 9 colours Size: 100mm diameter
- 2. Screen Print (SB) 6 colours Size: 100mm wide x 60mm high
- 3. Digital Transfer Clothing (DTC) Full colour Size: 100mm wide x 100mm high

#### **Position C**

- 1. Embroidery (EMB) 9 colours Size: 50mm diameter
- 2. Screen Print (SB) 6 colours Size: 60mm wide x 60mm high
- 3. Digital Transfer Clothing (DTC) Full colour Size: 50mm wide x 50mm high

#### **Position B**

- 1. Embroidery (EMB) 9 colours Size: 200mm wide x 200mm high
- 2. Screen Print (SB) 6 colours Size:260mm wide x 200mm high
- Digital Transfer Clothing (DTC) Full colour Size: 210mm wide x 148mm high

#### **Position D**

 Digital Transfer Clothing (DTC) - Full Colour Size: 70mm wide x 20mm high